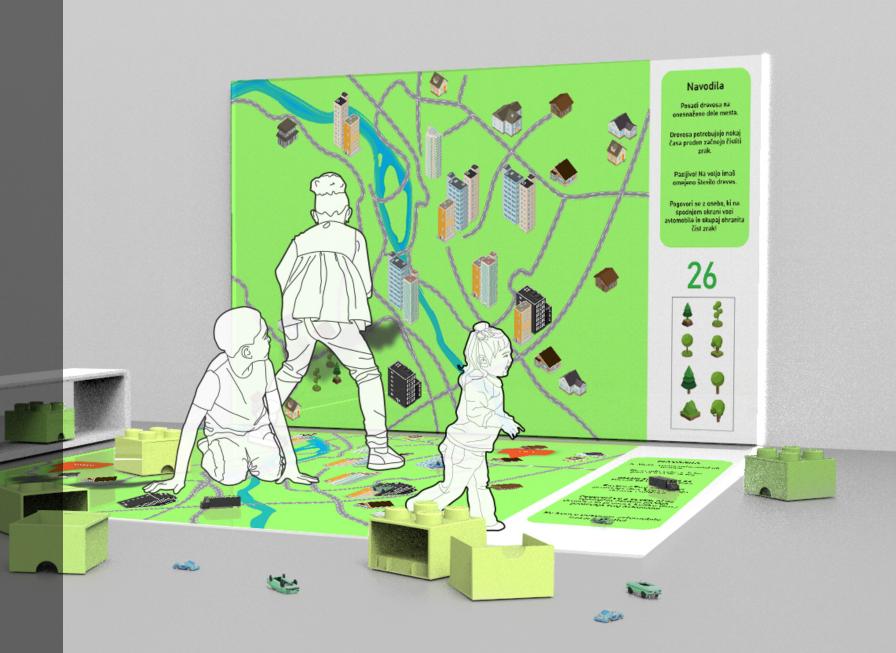

## FUTURE GENERATIONS

PLAYFUL WAY OF
TEACHING ABOUT
AIR POLLUTION
Two screens with simplified
map of Kranj

Floor screen > Plays with toy cars Top screen > Tries to fix pollution by planting virtual trees