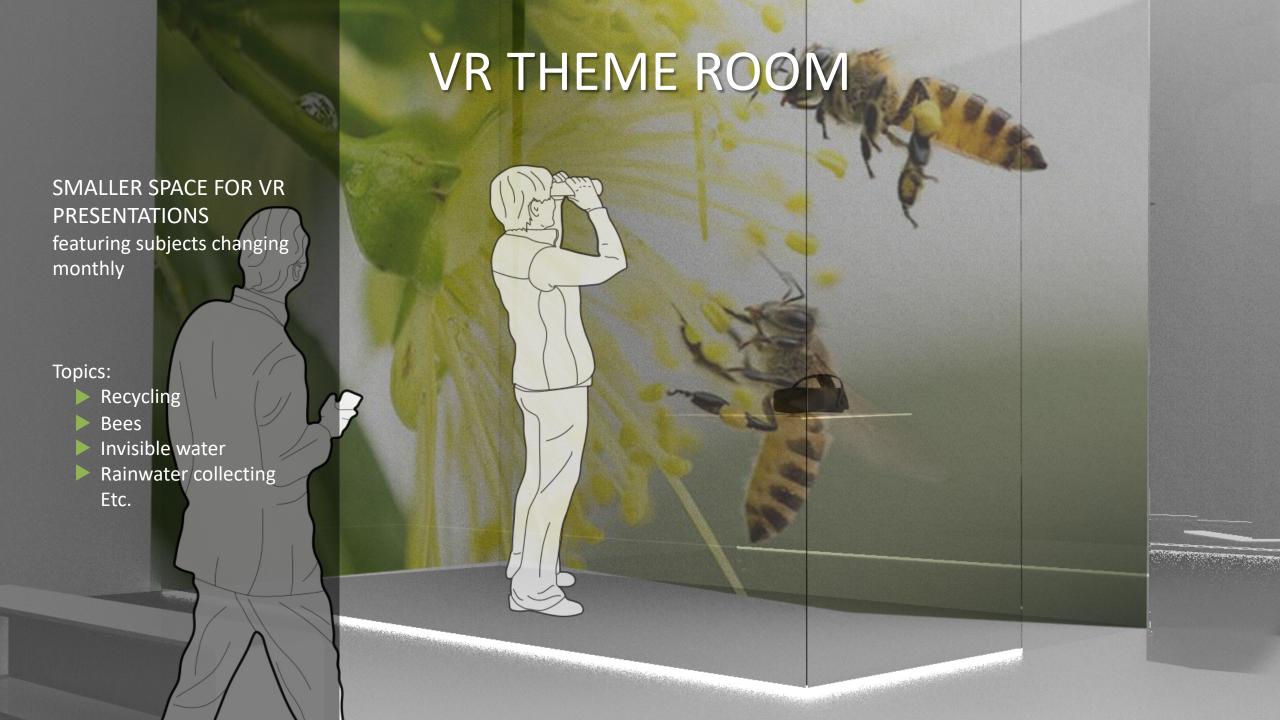

## FUTURE GENERATIONS

PLAYFUL WAY OF
TEACHING ABOUT
AIR POLLUTION
Two screens with simplified
map of Kranj

Floor screen > Plays with toy cars Top screen > Tries to fix pollution by planting virtual trees