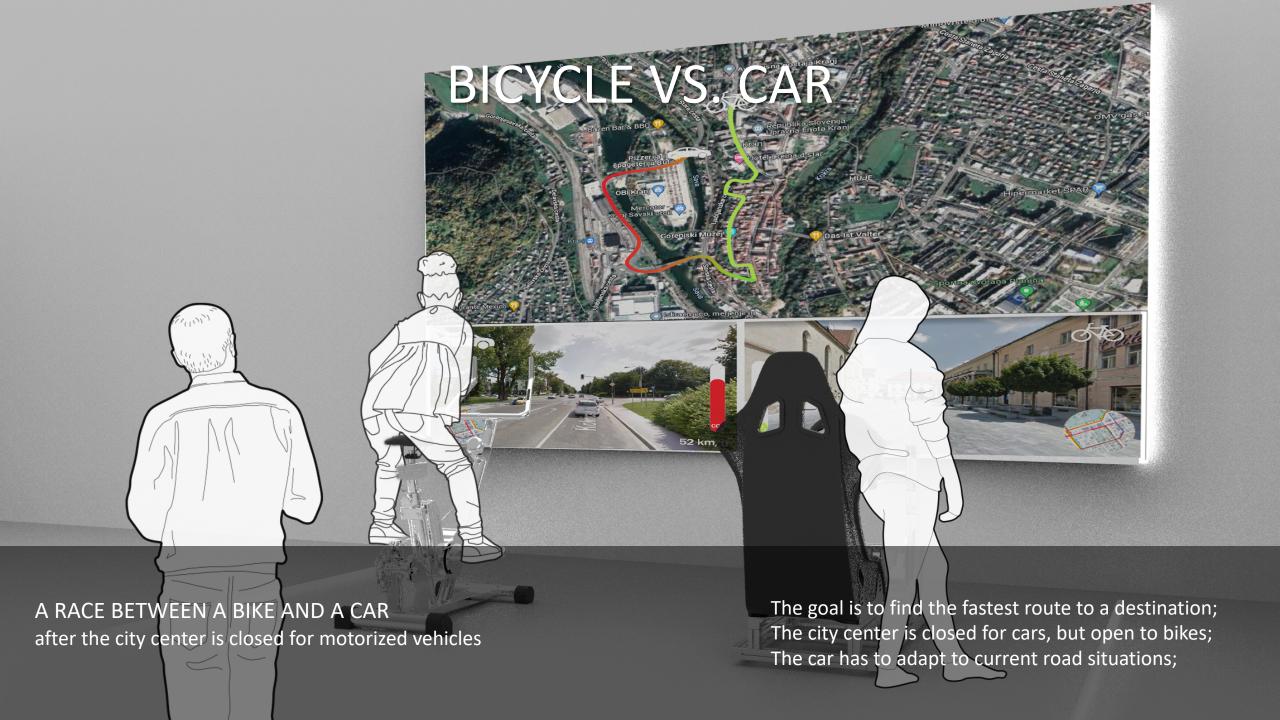

njihovem območju, ki nastanejo zaradi uporabe pametnih tehnologij.



Skupina 2

Uporabnikom je potrebno izpostaviti njihov 152 prihranek pri uporabi novih pametnih



Skupina 2

Z vključitvijo prebivalcev na samem začetku projekta, si garantiramo večjo odzivnost in zaupanje.



Skupina 2

249 Uporabnik nima predstave, ali porabijo veliko vode ali ne



skupina 5

Ker se končne uporabnike pogosto izključi 12 iz občinskih projektov, v njih ne vidijo resnične vrednosti.



Skupina 2

Občani si želijo več postaj sistema Kr' s kolesom



Sodelovanje na projektu s prebivalci mesta garantira večjo možnost za ponovno sodelovanje in lastno angažiranost.



13

Skupina 2

Izobraževanje in postopno prilagajanje ljudi na novo tehnologijo, zmanjša njihov odpor ter nezaupljivost.



Skupina 2













## FUTURE GENERATIONS

PLAYFUL WAY OF
TEACHING ABOUT
AIR POLLUTION
Two screens with simplified
map of Kranj

Floor screen > Plays with toy cars Top screen > Tries to fix pollution by planting virtual trees

We are encouraging communication between the players.















APPLICATION WITH EVERY POSSIBLE SUSTAINABLE OR SMART TECHNOLOGY that is available for purchase

Screens with an application that using user specific variables helps to choose the right sustainable technologies for anyone's home.











## WHY BUILD IT?