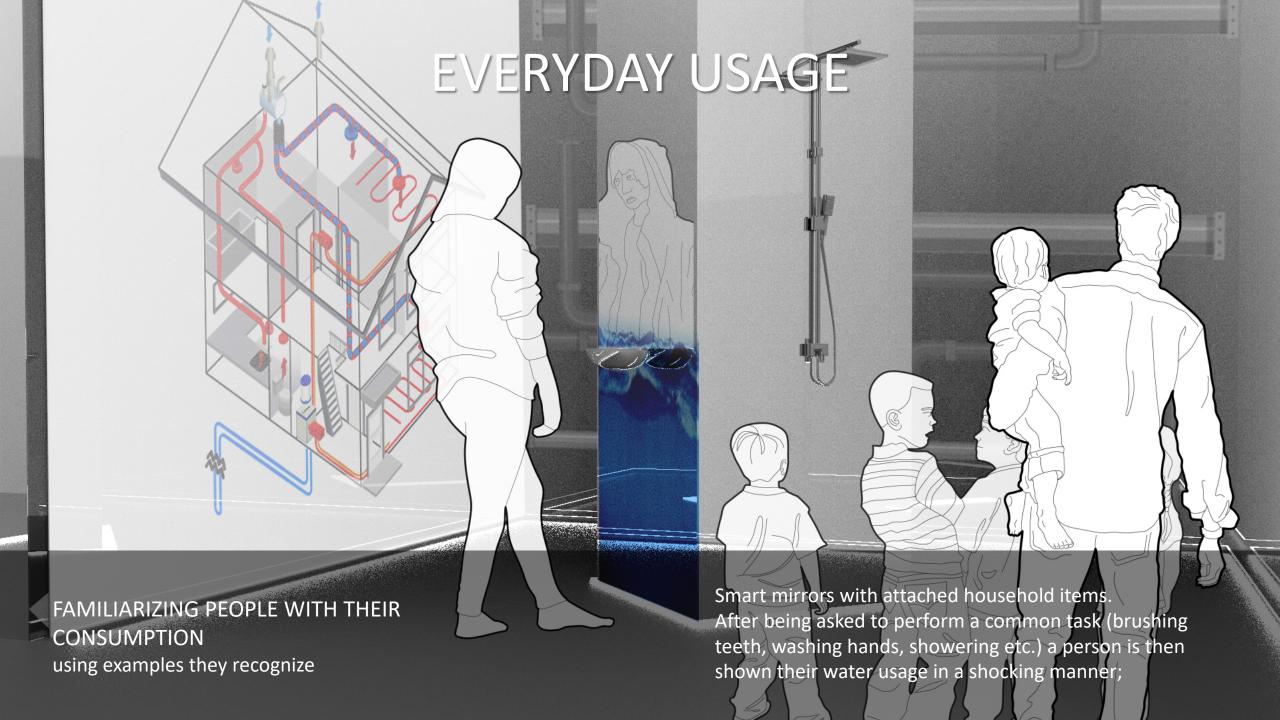

Uporabnikom je potrebno izpostaviti njihov 152 prihranek pri uporabi novih pametnih

Skupina 2

Z vključitvijo prebivalcev na samem začetku projekta, si garantiramo večjo odzivnost in zaupanje.

Skupina 2

249 Uporabnik nima predstave, ali porabijo veliko vode ali ne