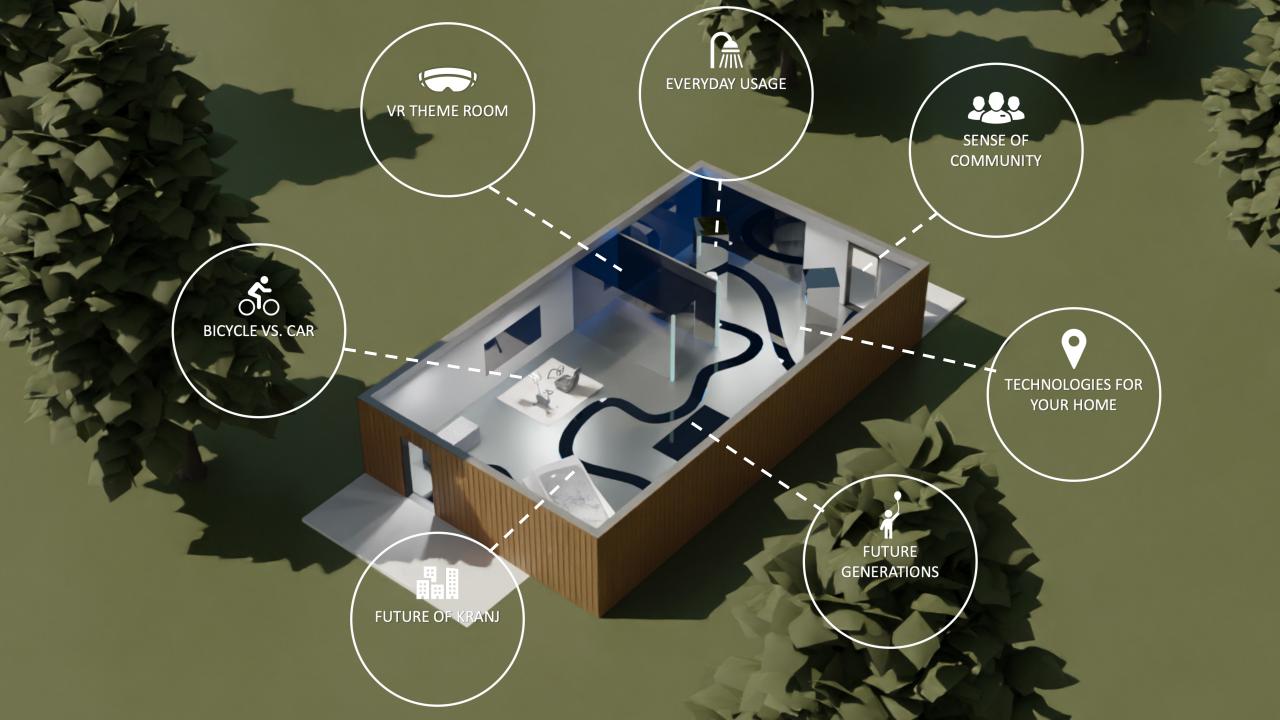

## FUTURE GENERATIONS

PLAYFUL WAY OF
TEACHING ABOUT
AIR POLLUTION
Two screens with simplified
map of Kranj

Floor screen > Plays with toy cars Top screen > Tries to fix pollution by planting virtual trees

We are encouraging communication between the players.

APPLICATION WITH EVERY POSSIBLE SUSTAINABLE OR SMART TECHNOLOGY that is available for purchase

Screens with an application that using user specific variables helps to choose the right sustainable technologies for anyone's home.